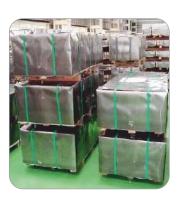

**Clips & Strapping Tools Are Available** 

- Air Dunnage Bags are a protective packaging solution designed to keep your cargo safe & secure during the transit. It provides load stability and support. Air Dunnage Bags are inflated with compressed air to serve aspadding and placed in the spaces between the cargo and the empty spaces.
- Dunnage Airbags ensures that your products will reach its destination safely. It is the most efficient and trustworthy technique for securing your cargo in a truck, trailer, or sea container.
- The goal of the purpose of using a Dunnage Air Bag is to decrease load shifting during transit, which increases the risk of product damage and has a negative impact on customer satisfaction.
- You can prevent the Accident during the unloading at your customer end.
- If the empty void and/or unattended space in an EXPORT Container / Containerized Vehicles is the cause of your worry. Be Rest Assured! Dunnage Air Bags with auto-shut-off and fastest-filling valve (within few seconds) on EARTH we can confidently not only SECURE your cargo but in a way secure your CUSTOMER too. Our each bag is made up of VIRGIN PE Bladder and EXTENSIBLE KRAFT paper thus offering you a highly dependable dunnage system which along with filling the void also provides CUSHIONING to your cargo during it's entire journey worldwide.

#### **FEATURES & BENEFITS:**

Comprehensive range of accessories to guarantee the best solution for every application

Ease of inflation due to edge valve

Unique lamination for superior performance in durability, moisture and puncture resistance

Made from 100% recyclable materials

#### **TYPES OF DUNNAGE BAG:**

**TWIN BAG** 

**GAZZETED** 

**REGULAR** 

- Poly Composite strap is the most effective & easiest way to secure cargo for international shipping on any mode of transport unit like flat racks, Container, or for Palletization, our lashing system eliminates any kind of damages & incidents to your cargo during transit.
- Poly Composite straps is made up of strands of polyester fibres, all travelling vertically and coated together by clear polypropylene. The Polypropylene coating increases its resistance to abrasion, yet still allows for slight elongation during transit. Poly Composite straps come in a variety of widths and tensile strengths.
- Flexible composite strapping can be utilised for a variety of packing purposes. They have an impact resistance that is seven times higher than steel strapping, making them extremely resistant to extreme weather