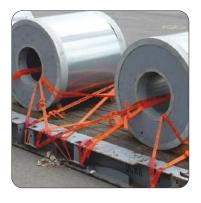

- Woven Lashing Strap solutions have many advantages over conventional lashing products. They are safe, easy to apply and eliminate cargo damage. Woven Lashing Strap are manufactured from high quality filament yarn. These are used for tightening the products on an open container or open trucks. It has very high strength & is fixed with wire buckles or hooks.
- If your organization is the one affected by those FUMIGATION Certification and ISPM 15 Compliances all the time for SECURING your EXPORT Containers with Wooden Choking, Wooden Lashing, Etc., Etc., Then, our ORIGINAL and PROVEN Woven Lashing Strap is the SOLUTION which is just a PHONE call away to all your certification/documentation worries. With more than 2.0 lacs export container leaving the Indian Ports with our ONE-WAY LASHING SYSTEM every year we prevent not only your EXPORT CARGO but lot of sleepless nights of the Corporate Indian Inc.
- It is available in various Widths & Various Strength; tailor-made straps supply is also possible (32mm to 50mm).