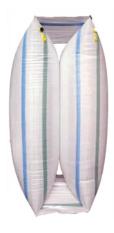

**Clips & Strapping Tools Are Available** 

- Air Dunnage Bags are a protective packaging solution designed to keep your cargo safe & secure during the transit. It provides load stability and support. Air Dunnage Bags are inflated with compressed air to serve aspadding and placed in the spaces between the cargo and the empty spaces.
- Dunnage Airbags ensures that your products will reach its destination safely. It is the most efficient and trustworthy technique for securing your cargo in a truck, trailer, or sea container.
- The goal of the purpose of using a Dunnage Air Bag is to decrease load shifting during transit, which increases the risk of product damage and has a negative impact on customer satisfaction.
- You can prevent the Accident during the unloading at your customer end.
- If the empty void and/or unattended space in an EXPORT Container / Containerized Vehicles is the cause of your worry. Be Rest Assured! Dunnage Air Bags with auto-shut-off and fastest-filling valve (within few seconds) on EARTH we can confidently not only SECURE your cargo but in a way secure your CUSTOMER too. Our each bag is made up of VIRGIN PE Bladder and EXTENSIBLE KRAFT paper thus offering you a highly dependable dunnage system which along with filling the void also provides CUSHIONING to your cargo during it's entire journey worldwide.

#### **FEATURES & BENEFITS:**

Comprehensive range of accessories to guarantee the best solution for every application

Ease of inflation due to edge valve

Unique lamination for superior performance in durability, moisture and puncture resistance

Made from 100% recyclable materials

#### **TYPES OF DUNNAGE BAG:**

**TWIN BAG** 

**GAZZETED** 

**REGULAR** 

- Poly Composite strap is the most effective & easiest way to secure cargo for international shipping on any mode of transport unit like flat racks, Container, or for Palletization, our lashing system eliminates any kind of damages & incidents to your cargo during transit.
- Poly Composite straps is made up of strands of polyester fibres, all travelling vertically and coated together by clear polypropylene. The Polypropylene coating increases its resistance to abrasion, yet still allows for slight elongation during transit. Poly Composite straps come in a variety of widths and tensile strengths.
- Flexible composite strapping can be utilised for a variety of packing purposes. They have an impact resistance that is seven times higher than steel strapping, making them extremely resistant to extreme weather