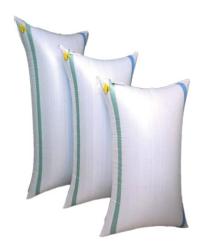

**Clips & Strapping Tools Are Available** 

- Air Dunnage Bags are a protective packaging solution designed to keep your cargo safe & secure during the transit. It provides load stability and support. Air Dunnage Bags are inflated with compressed air to serve aspadding and placed in the spaces between the cargo and the empty spaces.
- Dunnage Airbags ensures that your products will reach its destination safely. It is the most efficient and trustworthy technique for securing your cargo in a truck, trailer, or sea container.
- The goal of the purpose of using a Dunnage Air Bag is to decrease load shifting during transit, which increases the risk of product damage and has a negative impact on customer satisfaction.
- You can prevent the Accident during the unloading at your customer end.
- If the empty void and/or unattended space in an EXPORT Container / Containerized Vehicles is the cause of your worry. Be Rest Assured! Dunnage Air Bags with auto-shut-off and fastest-filling valve (within few seconds) on EARTH we can confidently not only SECURE your cargo but in a way secure your CUSTOMER too. Our each bag is made up of VIRGIN PE Bladder and EXTENSIBLE KRAFT paper thus offering you a highly dependable dunnage system which along with filling the void also provides CUSHIONING to your cargo during it's entire journey worldwide.

#### **FEATURES & BENEFITS:**

Comprehensive range of accessories to guarantee the best solution for every application

Ease of inflation due to edge valve

Unique lamination for superior performance in durability, moisture and puncture resistance

Made from 100% recyclable materials

#### **TYPES OF DUNNAGE BAG:**

**TWIN BAG** 

**GAZZETED** 

**REGULAR** 

- Poly Composite strap is the most effective & easiest way to secure cargo for international shipping on any mode of transport unit like flat racks, Container, or for Palletization, our lashing system eliminates any kind of damages & incidents to your cargo during transit.
- Poly Composite straps is made up of strands of polyester fibres, all travelling vertically and coated together by clear polypropylene. The Polypropylene coating increases its resistance to abrasion, yet still allows for slight elongation during transit. Poly Composite straps come in a variety of widths and tensile strengths.
- Flexible composite strapping can be utilised for a variety of packing purposes. They have an impact resistance that is seven times higher than steel strapping, making them extremely resistant to extreme weather