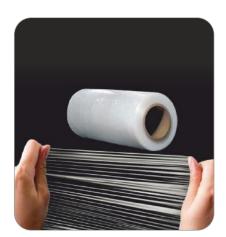

#### **Specifications:**

Material: Kraft PaperThickness: 3mm - 7mmLength: 1800 to 3600 mm

**ID & OD Protector** 

Slip sheet

**ELITE INDUSTRIES** Your source for all quality grades of stretch wraps (Pallet Wrap) film need. Stretch Wrap, also known as pallet wrap is a simple process of wrapping boxes or items that have been accumulated on a pallet and then pulled tightly together by the force on the film wrapped around the boxes or items. Outline of stretch films is made for performance and value.

### **Specifications:**

• Thickness: 13 microns to 200 microns.

Width: 100mm to 3000mmYield: up to 200% - 300%

Solution For Export Packaging