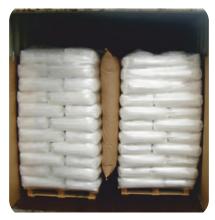

**Clips & Strapping Tools Are Available** 

- Air Dunnage Bags are a protective packaging solution designed to keep your cargo safe & secure during the transit. It provides load stability and support. Air Dunnage Bags are inflated with compressed air to serve aspadding and placed in the spaces between the cargo and the empty spaces.
- Dunnage Airbags ensures that your products will reach its destination safely. It is the most efficient and trustworthy technique for securing your cargo in a truck, trailer, or sea container.
- The goal of the purpose of using a Dunnage Air Bag is to decrease load shifting during transit, which increases the risk of product damage and has a negative impact on customer satisfaction.
- You can prevent the Accident during the unloading at your customer end.
- If the empty void and/or unattended space in an EXPORT Container / Containerized Vehicles is the cause of your worry. Be Rest Assured! Dunnage Air Bags with auto-shut-off and fastest-filling valve (within few seconds) on EARTH we can confidently not only SECURE your cargo but in a way secure your CUSTOMER too. Our each bag is made up of VIRGIN PE Bladder and EXTENSIBLE KRAFT paper thus offering you a highly dependable dunnage system which along with filling the void also provides CUSHIONING to your cargo during it's entire journey worldwide.