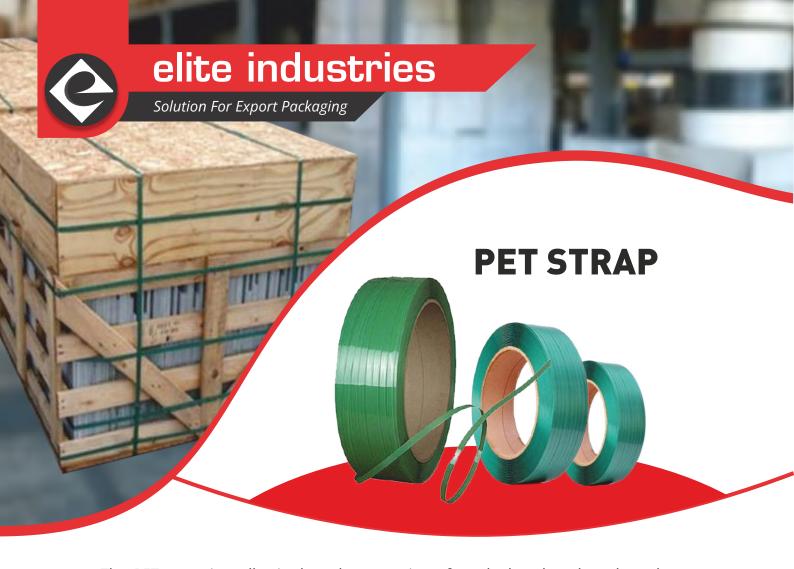

 The PET strap is well-suited to the strapping of stacked and packaged products, such as sawn timber, cardboard, chipboard, plywood, paper, tile and glass. All of ours PET strap can be used with manual and automatic strapping machines. Our strap has stable geometric and mechanical characteristics throughout the length of the strap. PET Strap Rolls are preferred by the industries for heavy load applications. PET straps can sustain high tension for longer duration of time and have high stretch recovery.

#### **Standard Colours:**

- Dark Green & Light Green. Other colours on request subject to minimum required quantity.
- Core Size : 8"(203) 16"(406)
- Elongation : Up to 18%
- Packing: One roll per pack