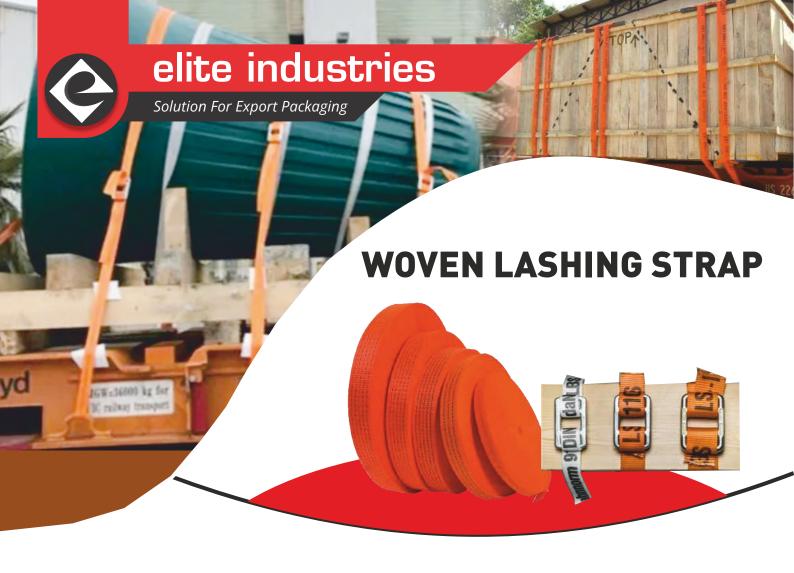

- Woven Lashing Strap solutions have many advantages over conventional lashing products. They are safe, easy to apply and eliminate cargo damage. Woven Lashing Strap are manufactured from high quality filament yarn. These are used for tightening the products on an open container or open trucks. It has very high strength & is fixed with wire buckles or hooks.
- If your organization is the one affected by those FUMIGATION Certification and ISPM 15 Compliances all the time for SECURING your EXPORT Containers with Wooden Choking, Wooden Lashing, Etc., Etc., Then, our ORIGINAL and PROVEN Woven Lashing Strap is the SOLUTION which is just a PHONE call away to all your certification/documentation worries. With more than 2.0 lacs export container leaving the Indian Ports with our ONE-WAY LASHING SYSTEM every year we prevent not only your EXPORT CARGO but lot of sleepless nights of the Corporate Indian Inc.
- It is available in various Widths & Various Strength; tailor-made straps supply is also possible (32mm to 50mm).