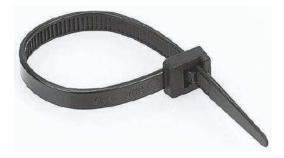

## **NONRELEASIBLE CABLETIES**

Material: UL Approved Nylon - 66, 94 V - 2

- Cable Tie is an economical and versatile method of Cable/Wire bunching system
- Cable Tie has a self locking, one piece construction ensures the fast and easy installation

#### **Application:**

Indoor, Outdoor (U.V Stabilised), Heat Stabilised, Fire Retardent.

### **RELEASIBLE CABLE TIES**

Material: Nylon - 66

- The Releasible Cable Tie permits easy release and reuse even after ties has snug by hand.
- These are useful in harnessing where changes are anticipated during development, production or in the field.