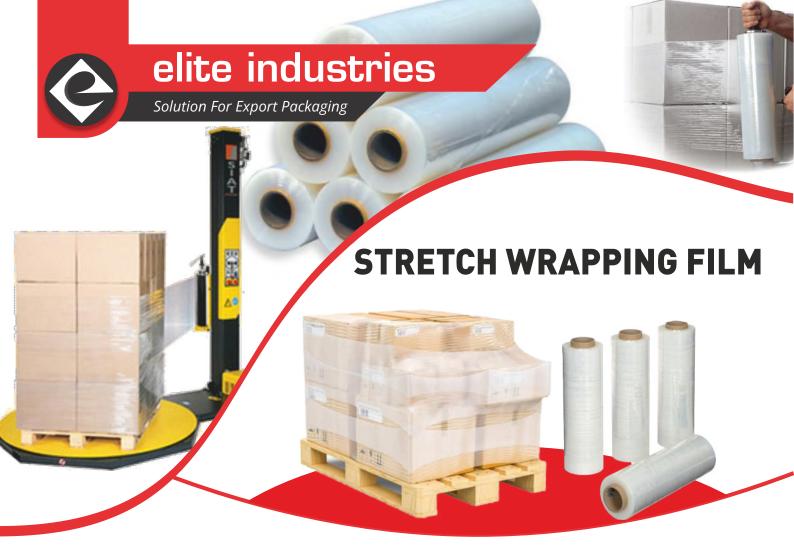

#### **Specifications:**

Material: Kraft PaperThickness: 3mm - 7mmLength: 1800 to 3600 mm

**ID & OD Protector** 

Slip sheet

**ELITE INDUSTRIES** Your source for all quality grades of stretch wraps (Pallet Wrap) film need. Stretch Wrap, also known as pallet wrap is a simple process of wrapping boxes or items that have been accumulated on a pallet and then pulled tightly together by the force on the film wrapped around the boxes or items. Outline of stretch films is made for performance and value.

### **Specifications:**

• Thickness: 13 microns to 200 microns.

Width: 100mm to 3000mmYield: up to 200% - 300%

Solution For Export Packaging