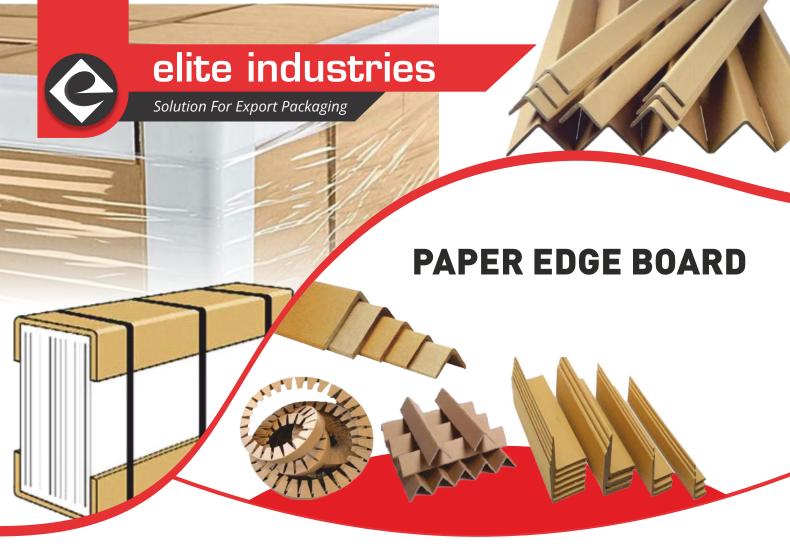

#### **Specifications:**

• Width: 6mm to 19mm

Thickness: 0.5mm to 1mmLength: as per requirement.

**Clips & Strapping Tools Are Available** 

- We feel proud to introduce ourselves as one of the well-known suppliers and exporters of Paper Edge Board. The offered paper edge board is widely used for providing the load bearing capacity, to the packaging containers. Oursupplied paper edge board is acclaimed for protecting the edges and corners of the packaging containers andshipment goods. The exported paper edge board is available at very affordable and reasonable market rates.
- The smart slip sheet is used as a pallet support device in vehicle delivery and transportation
  of products. When slip sheets are supported by a pallet board, flat load carrying surface, or a
  cart or fork lift truck, the structural strength of the slip sheet supports the product load's
  weight. With the slip sheet supported by one of these transportation devices the unit load
  can easily be transported both internally within a facility and externally between two facility
  locations.

#### **Specifications:**

Material: Kraft PaperThickness: 3mm - 7mmLength: 1800 to 3600 mm

**ID & OD Protector** 

Slip sheet

**ELITE INDUSTRIES** Your source for all quality grades of stretch wraps (Pallet Wrap) film need. Stretch Wrap, also known as pallet wrap is a simple process of wrapping boxes or items that have been accumulated on a pallet and then pulled tightly together by the force on the film wrapped around the boxes or items. Outline of stretch films is made for performance and value.