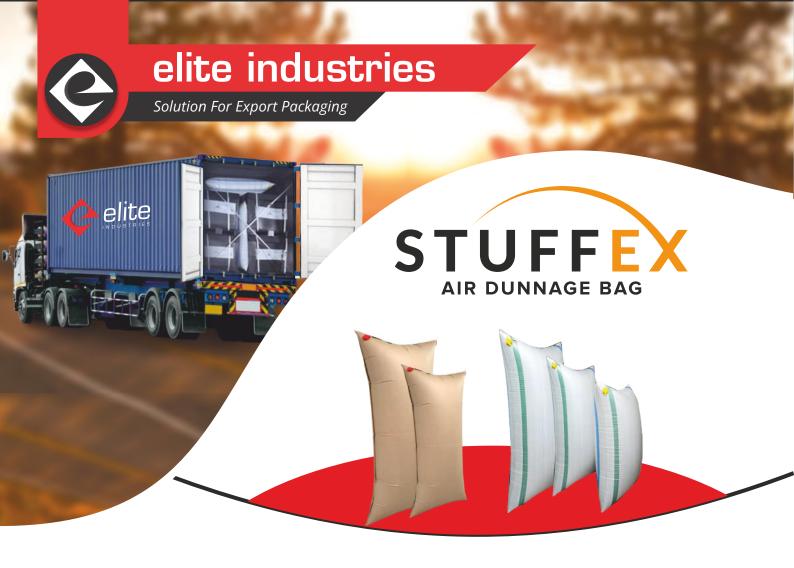

**Clips & Strapping Tools Are Available** 

- Air Dunnage Bags are a protective packaging solution designed to keep your cargo safe & secure during the transit. It provides load stability and support. Air Dunnage Bags are inflated with compressed air to serve aspadding and placed in the spaces between the cargo and the empty spaces.
- Dunnage Airbags ensures that your products will reach its destination safely. It is the most efficient and trustworthy technique for securing your cargo in a truck, trailer, or sea container.
- The goal of the purpose of using a Dunnage Air Bag is to decrease load shifting during transit, which increases the risk of product damage and has a negative impact on customer satisfaction.
- You can prevent the Accident during the unloading at your customer end.
- If the empty void and/or unattended space in an EXPORT Container / Containerized Vehicles is the cause of your worry. Be Rest Assured! Dunnage Air Bags with auto-shut-off and fastest-filling valve (within few seconds) on EARTH we can confidently not only SECURE your cargo but in a way secure your CUSTOMER too. Our each bag is made up of VIRGIN PE Bladder and EXTENSIBLE KRAFT paper thus offering you a highly dependable dunnage system which along with filling the void also provides CUSHIONING to your cargo during it's entire journey worldwide.

#### **FEATURES & BENEFITS:**

Comprehensive range of accessories to guarantee the best solution for every application

Ease of inflation due to edge valve

Unique lamination for superior performance in durability, moisture and puncture resistance

Made from 100% recyclable materials

#### **TYPES OF DUNNAGE BAG:**

**TWIN BAG** 

**GAZZETED** 

**REGULAR** 

- Poly Composite strap is the most effective & easiest way to secure cargo for international shipping on any mode of transport unit like flat racks, Container, or for Palletization, our lashing system eliminates any kind of damages & incidents to your cargo during transit.
- Poly Composite straps is made up of strands of polyester fibres, all travelling vertically and coated together by clear polypropylene. The Polypropylene coating increases its resistance to abrasion, yet still allows for slight elongation during transit. Poly Composite straps come in a variety of widths and tensile strengths.
- Flexible composite strapping can be utilised for a variety of packing purposes. They have an impact resistance that is seven times higher than steel strapping, making them extremely resistant to extreme weather