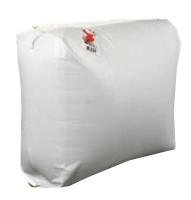

**Clips & Strapping Tools Are Available** 

- Air Dunnage Bags are a protective packaging solution designed to keep your cargo safe & secure during the transit. It provides load stability and support. Air Dunnage Bags are inflated with compressed air to serve aspadding and placed in the spaces between the cargo and the empty spaces.
- Dunnage Airbags ensures that your products will reach its destination safely. It is the most efficient and trustworthy technique for securing your cargo in a truck, trailer, or sea container.
- The goal of the purpose of using a Dunnage Air Bag is to decrease load shifting during transit, which increases the risk of product damage and has a negative impact on customer satisfaction.
- You can prevent the Accident during the unloading at your customer end.
- If the empty void and/or unattended space in an EXPORT Container / Containerized Vehicles is the cause of your worry. Be Rest Assured! Dunnage Air Bags with auto-shut-off and fastest-filling valve (within few seconds) on EARTH we can confidently not only SECURE your cargo but in a way secure your CUSTOMER too. Our each bag is made up of VIRGIN PE Bladder and EXTENSIBLE KRAFT paper thus offering you a highly dependable dunnage system which along with filling the void also provides CUSHIONING to your cargo during it's entire journey worldwide.

#### **FEATURES & BENEFITS:**

Comprehensive range of accessories to guarantee the best solution for every application

Ease of inflation due to edge valve

Unique lamination for superior performance in durability, moisture and puncture resistance

Made from 100% recyclable materials

#### **TYPES OF DUNNAGE BAG:**

**TWIN BAG** 

**GAZZETED** 

**REGULAR** 

- Poly Composite strap is the most effective & easiest way to secure cargo for international shipping on any mode of transport unit like flat racks, Container, or for Palletization, our lashing system eliminates any kind of damages & incidents to your cargo during transit.
- Poly Composite straps is made up of strands of polyester fibres, all travelling vertically and coated together by clear polypropylene. The Polypropylene coating increases its resistance to abrasion, yet still allows for slight elongation during transit. Poly Composite straps come in a variety of widths and tensile strengths.
- Flexible composite strapping can be utilised for a variety of packing purposes. They have an impact resistance that is seven times higher than steel strapping, making them extremely resistant to extreme weather