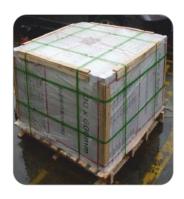

 The PET strap is well-suited to the strapping of stacked and packaged products, such as sawn timber, cardboard, chipboard, plywood, paper, tile and glass. All of ours PET strap can be used with manual and automatic strapping machines. Our strap has stable geometric and mechanical characteristics throughout the length of the strap. PET Strap Rolls are preferred by the industries for heavy load applications. PET straps can sustain high tension for longer duration of time and have high stretch recovery.

#### **Standard Colours:**

- Dark Green & Light Green. Other colours on request subject to minimum required quantity.
- Core Size : 8"(203) 16"(406)
- Elongation : Up to 18%
- Packing: One roll per pack