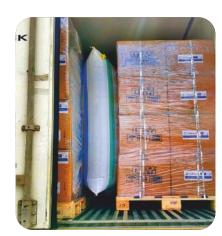

**Clips & Strapping Tools Are Available** 

- Air Dunnage Bags are a protective packaging solution designed to keep your cargo safe & secure during the transit. It provides load stability and support. Air Dunnage Bags are inflated with compressed air to serve aspadding and placed in the spaces between the cargo and the empty spaces.
- Dunnage Airbags ensures that your products will reach its destination safely. It is the most efficient and trustworthy technique for securing your cargo in a truck, trailer, or sea container.
- The goal of the purpose of using a Dunnage Air Bag is to decrease load shifting during transit, which increases the risk of product damage and has a negative impact on customer satisfaction.
- You can prevent the Accident during the unloading at your customer end.
- If the empty void and/or unattended space in an EXPORT Container / Containerized Vehicles is the cause of your worry. Be Rest Assured! Dunnage Air Bags with auto-shut-off and fastest-filling valve (within few seconds) on EARTH we can confidently not only SECURE your cargo but in a way secure your CUSTOMER too. Our each bag is made up of VIRGIN PE Bladder and EXTENSIBLE KRAFT paper thus offering you a highly dependable dunnage system which along with filling the void also provides CUSHIONING to your cargo during it's entire journey worldwide.