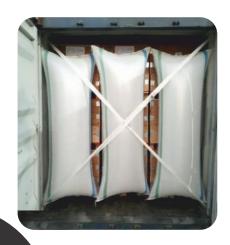

**Clips & Strapping Tools Are Available** 

- Air Dunnage Bags are a protective packaging solution designed to keep your cargo safe & secure during the transit. It provides load stability and support. Air Dunnage Bags are inflated with compressed air to serve aspadding and placed in the spaces between the cargo and the empty spaces.
- Dunnage Airbags ensures that your products will reach its destination safely. It is the most efficient and trustworthy technique for securing your cargo in a truck, trailer, or sea container.
- The goal of the purpose of using a Dunnage Air Bag is to decrease load shifting during transit, which increases the risk of product damage and has a negative impact on customer satisfaction.
- You can prevent the Accident during the unloading at your customer end.
- If the empty void and/or unattended space in an EXPORT Container / Containerized Vehicles is the cause of your worry. Be Rest Assured! Dunnage Air Bags with auto-shut-off and fastest-filling valve (within few seconds) on EARTH we can confidently not only SECURE your cargo but in a way secure your CUSTOMER too. Our each bag is made up of VIRGIN PE Bladder and EXTENSIBLE KRAFT paper thus offering you a highly dependable dunnage system which along with filling the void also provides CUSHIONING to your cargo during it's entire journey worldwide.

#### **FEATURES & BENEFITS:**

Comprehensive range of accessories to guarantee the best solution for every application

Ease of inflation due to edge valve

Unique lamination for superior performance in durability, moisture and puncture resistance

Made from 100% recyclable materials

#### **TYPES OF DUNNAGE BAG:**

**TWIN BAG** 

**GAZZETED** 

**REGULAR** 

- Poly Composite strap is the most effective & easiest way to secure cargo for international shipping on any mode of transport unit like flat racks, Container, or for Palletization, our lashing system eliminates any kind of damages & incidents to your cargo during transit.
- Poly Composite straps is made up of strands of polyester fibres, all travelling vertically and coated together by clear polypropylene. The Polypropylene coating increases its resistance to abrasion, yet still allows for slight elongation during transit. Poly Composite straps come in a variety of widths and tensile strengths.
- Flexible composite strapping can be utilised for a variety of packing purposes. They have an impact resistance that is seven times higher than steel strapping, making them extremely resistant to extreme weather