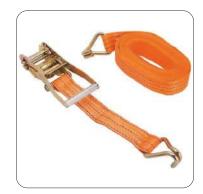

#### Easy to apply

- Protective
- Shock absorbent
- High retained tension

Strapping rolls are made from PP materials. These strapping rolls are having more shining and strength so it is widely used in various industries as well as home applications. These box strapping have the highest strength and high length to weight ratio to give economical and efficient binder cord.

#### **Available:**

Fully automatic, semi-automatic, manual natural, coloured and printed.

#### **Specifications:**

• Width: 6mm to 19mm

Thickness: 0.5mm to 1mmLength: as per requirement.

**Clips & Strapping Tools Are Available** 

- We feel proud to introduce ourselves as one of the well-known suppliers and exporters of Paper Edge Board. The offered paper edge board is widely used for providing the load bearing capacity, to the packaging containers. Oursupplied paper edge board is acclaimed for protecting the edges and corners of the packaging containers andshipment goods. The exported paper edge board is available at very affordable and reasonable market rates.
- The smart slip sheet is used as a pallet support device in vehicle delivery and transportation
  of products. When slip sheets are supported by a pallet board, flat load carrying surface, or a
  cart or fork lift truck, the structural strength of the slip sheet supports the product load's
  weight. With the slip sheet supported by one of these transportation devices the unit load
  can easily be transported both internally within a facility and externally between two facility
  locations.