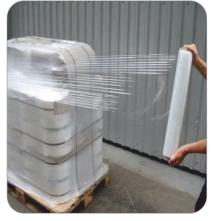

#### **Specifications:**

Material: Kraft PaperThickness: 3mm - 7mmLength: 1800 to 3600 mm

**ID & OD Protector** 

Slip sheet

**ELITE INDUSTRIES** Your source for all quality grades of stretch wraps (Pallet Wrap) film need. Stretch Wrap, also known as pallet wrap is a simple process of wrapping boxes or items that have been accumulated on a pallet and then pulled tightly together by the force on the film wrapped around the boxes or items. Outline of stretch films is made for performance and value.

### **Specifications:**

• Thickness: 13 microns to 200 microns.

Width: 100mm to 3000mmYield: up to 200% - 300%

Solution For Export Packaging