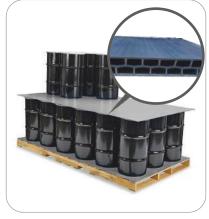

# Twin Wall / 3 Ply:

PP corrugated 3Ply sheet is a hollow plastic sheet consisting of two parallel plates connected by vertical ribs. Twin wall/3ply is made of polypropylene - copolymer which meets environmental protection requirements. PP corrugated sheets is environment friendly and can be recycled. Elite Industries created Twin wall /3 ply, an advanced PP corrugated sheet, specifically for the protective packaging.

# Multi Wall / 5 Ply:

PP corrugated 5Ply sheet is designed to cater to heavy-duty applications. Multiwall / 5ply is a patented product with double flute giving additional strength. It was designed to meet the rising demand for packaging materials with greater strength. Staggered sheets, which have a variety of extraordinary qualities, can be easily transformed into boxes, cases, and returnable shipping containers.

## **Specification**

| Product Name  | Twin Wall / 3Ply                       | Multi Wall / 5Ply                      |  |
|---------------|----------------------------------------|----------------------------------------|--|
| Material      | Polypropylene                          | Polypropylene                          |  |
| Thickness     | 2mm-10mm                               | 5mm-12mm                               |  |
| Width         | Up to 1400mm                           | Up to 1600mm                           |  |
| GSM           | 250-2200 GSM                           | 750-4500 GSM                           |  |
| Color         | Multiple                               | Multiple                               |  |
| Fire          | Fire-retardant customisation available | Fire-retardant customisation available |  |
| UV            | UV resistance customisation available  | UV resistance customisation available  |  |
| Chemical      | Non-reactive to majority of chemicals  | Non-reactive to majority of chemicals  |  |
| Recycle       | 100% recyclable                        | 100% recyclable                        |  |
| Electrostatic | Anti-static                            | Anti-static                            |  |
| Discharge     |                                        |                                        |  |