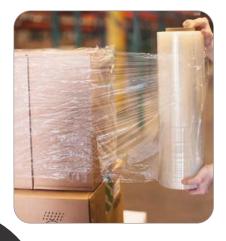

#### **Specifications:**

Material: Kraft PaperThickness: 3mm - 7mmLength: 1800 to 3600 mm

**ID & OD Protector** 

Slip sheet

**ELITE INDUSTRIES** Your source for all quality grades of stretch wraps (Pallet Wrap) film need. Stretch Wrap, also known as pallet wrap is a simple process of wrapping boxes or items that have been accumulated on a pallet and then pulled tightly together by the force on the film wrapped around the boxes or items. Outline of stretch films is made for performance and value.

### **Specifications:**

• Thickness: 13 microns to 200 microns.

Width: 100mm to 3000mmYield: up to 200% - 300%

Solution For Export Packaging